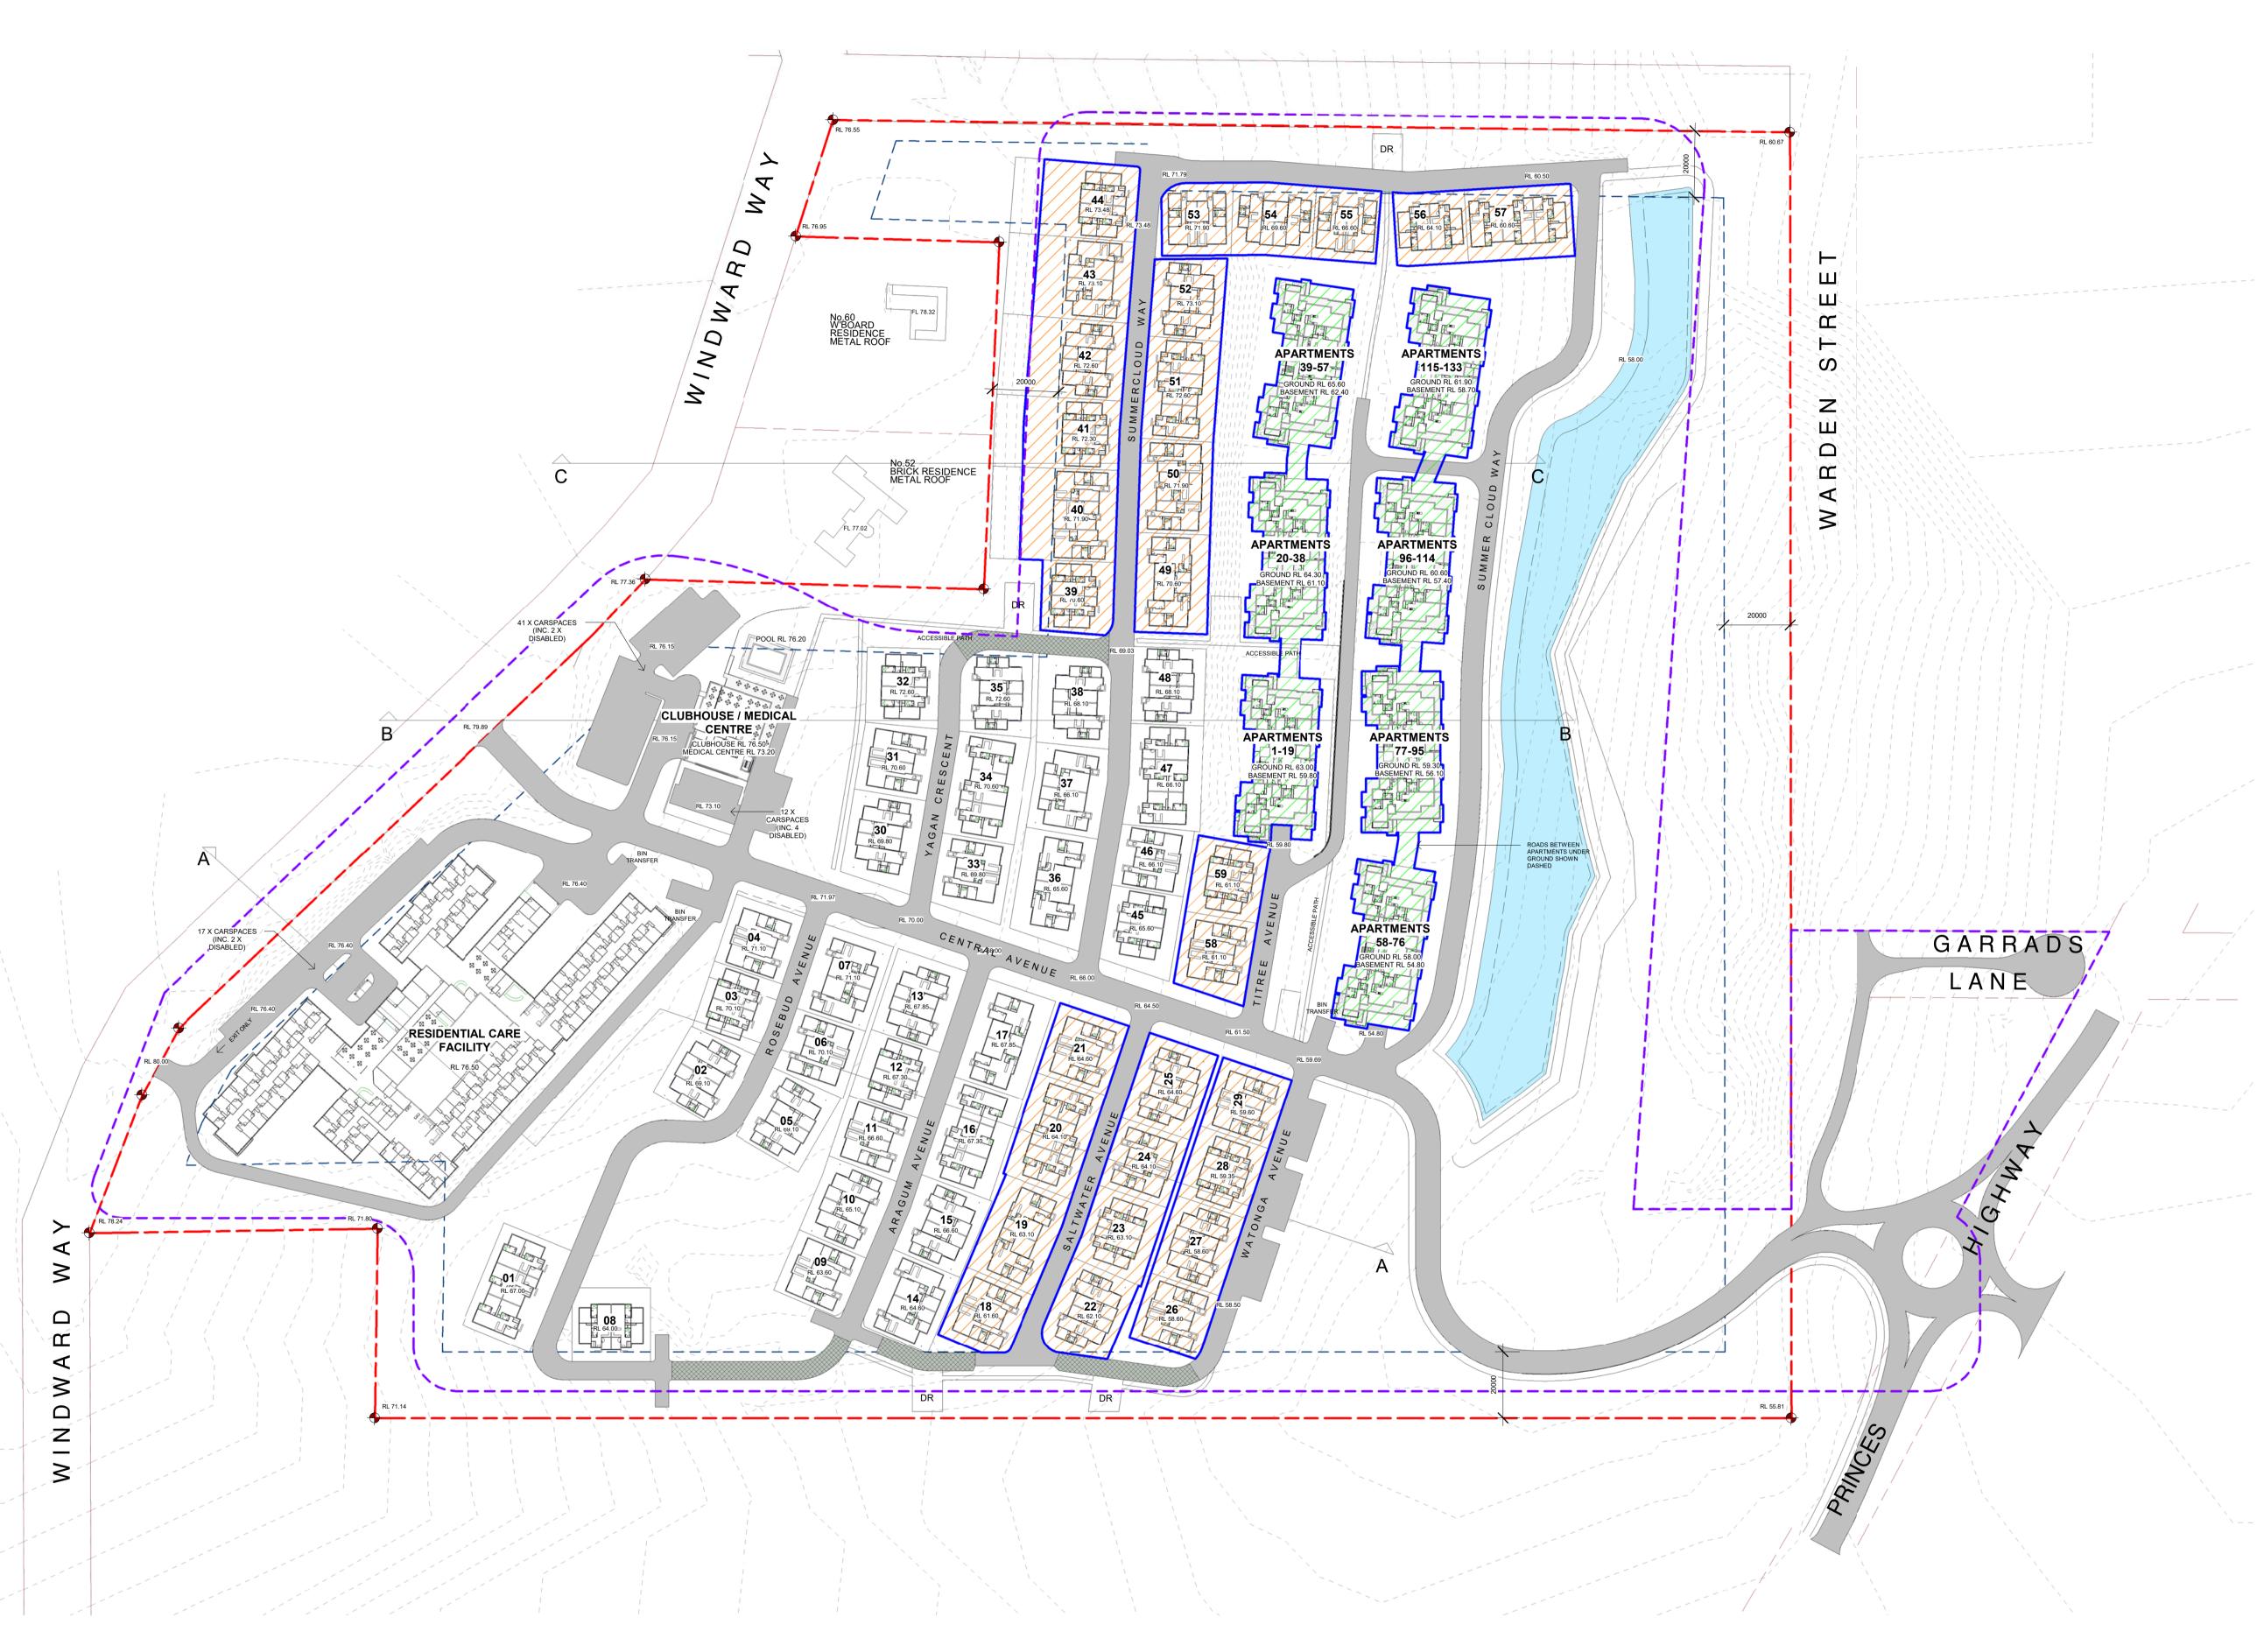

DATE. DETAILS.

p. 02 9977 2240m. 0418 866 784

STAGE 1 - RCF, CLUBHOUSE & 26 X DUPLEX, 4 X TRIPLEX INCL SITE CIVILWORKS OVER ALL STAGES

STAGE 2 - 24 X DUPLEX, 5 X TRIPLEX

STAGE 3 - APARTMENTS

Drawing:
STAGING PLAN

Scale: 1:1000 @A1 Job No: 1516 Drawing No:

Date: 10.09.2019

Drawn: SJ

This drawing is copyright and must not be retained, copied or used without consent of designer.